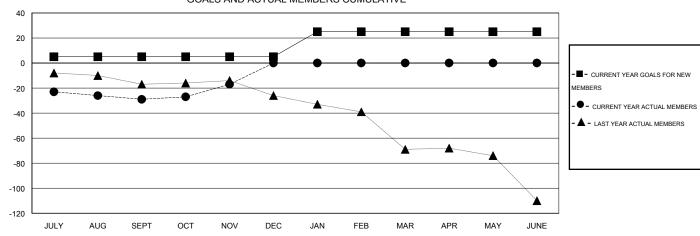

# GOALS AND ACTUAL NEW CLUBS CUMULATIVE

## GOALS AND ACTUAL MEMBERS CUMULATIVE

| DROPPED CLUBS: 0  DROPPED MEMBERS |               | 25 CLUBS OF 53 ADDED 1 OR MORE<br>NEW MEMBERS | GENDER DISTRIBUT  MALE  FEMALE        | 969 (71.20%)<br>392 (28.80%) |            |
|-----------------------------------|---------------|-----------------------------------------------|---------------------------------------|------------------------------|------------|
| DECEASED CLUB CANCELLED OTHER     | 11<br>0<br>70 | CLICK HERE FOR HEALTH ASSESSMENT DATA         | FAMILY UNIT MEMBERS HEAD OF HOUSEHOLD |                              | 336<br>160 |
| TOTAL                             | 81            |                                               | NON-HEAD OF HOUSEHOLD                 |                              | 176        |